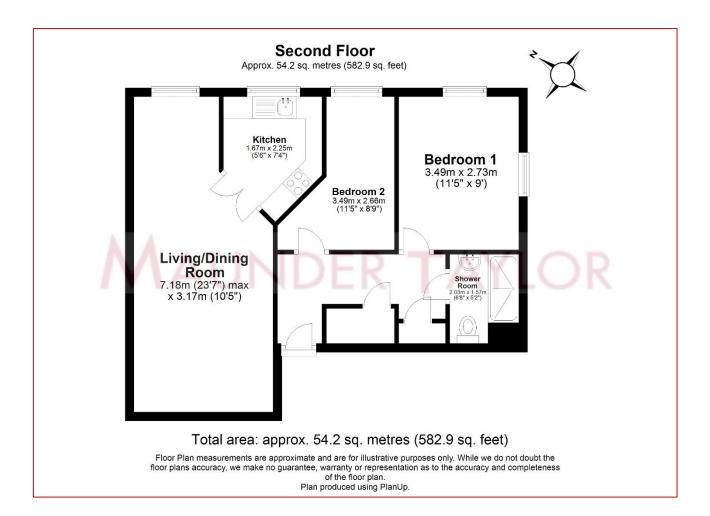

#### Hallway

Storage heater, large walk-in linen cupboard with hot water cylinder, second cupboard (utility) with fuse board and electricity meter. Access to loft. Decorative coving, intercom. Doors opening to;

#### Reception - into dining recess area,

Electric log-affect Tilt & turn double glazed windows to front with a westerly aspect, electric log-affect fire place with stone hearth surround & mantle, decorative coving, storage heater, personal alarm system, glazed double doors opening to;

#### Kitchen (not square)

4-ring *Ceran* hob with hood above, electric oven & grill with eye level combination oven, space for upright fridge freezer, wall and base units, corner carousel, soft close drawers, part tiled walls, decorative coving, wall mounted electric fan heater, stainless steel sink and drainer with monobloc tap, tiled floor, double glazed tilt & turn windows to front.

#### Bedroom

Fitted wardrobes and matching dressing table unit, double aspect with tilt & turn double glazed windows to front and side, coving, personal alarm system, storage heater.

#### Bedroom irregular shape

electric heater, coving, personal alarm system, tilt & turn double glazed window to front.

**Shower Room** 5'6 (1.68m) wide shower enclosure with glass doors, *Mira*, shower control, grab handle, sink set on vanity unit, close-coupled WC, air extractor, wall mounted electric fan heater, personal alarm system, tiling to walls, decorative coving.