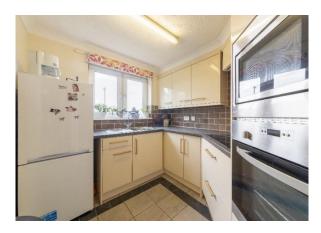

#### Kitchen (not square)

4-ring *Ceran* hob with hood above, electric oven & grill with eye level combination oven, space for upright fridge freezer, wall and base units, corner carousel, soft close drawers, part tiled walls, decorative coving, wall mounted electric fan heater, stainless steel sink and drainer with monobloc tap, tiled floor, double glazed tilt & turn windows to front.