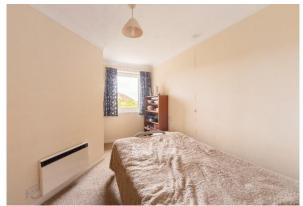

#### Bedroom

Fitted wardrobes and matching dressing table unit, double aspect with tilt & turn double glazed windows to front and side, coving, personal alarm system, storage heater.

#### Bedroom irregular shape

electric heater, coving, personal alarm system, tilt & turn double glazed window to front.

**Shower Room** 5'6 (1.68m) wide shower enclosure with glass doors, *Mira*, shower control, grab handle, sink set on vanity unit, close-coupled WC, air extractor, wall mounted electric fan heater, personal alarm system, tiling to walls, decorative coving.