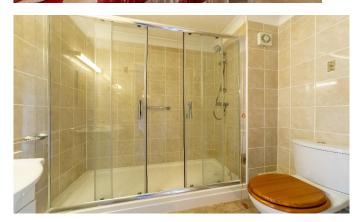

#### Bedroom irregular shape

electric heater, coving, personal alarm system, tilt & turn double glazed window to front.

**Shower Room** 5'6 (1.68m) wide shower enclosure with glass doors, *Mira*, shower control, grab handle, sink set on vanity unit, close-coupled WC, air extractor, wall mounted electric fan heater, personal alarm system, tiling to walls, decorative coving.