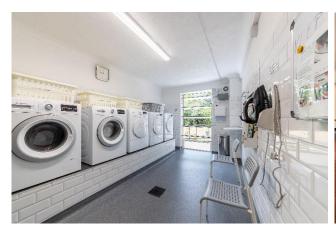

### 31 WESTON COURT, FARNHAM CLOSE, LONDON N20 9PQ

A two bedroom, second (top) floor, (with passenger lift) two-bedroom retirement flat (\*minimum age 55).

The development benefits from a communal lounge for socialising, a laundry room, a guest suite (bookable at a nominal cost), a passenger lift to the upper floors & car parking.

#### **FEATURES AND ACCOMMODATION**

TWO BEDROOMS • RECEPTION • KITCHEN • SHOWER ROOM • DOUBLE GLAZING
GROUND FLOOR COMMUNAL LOUNGE • LAUNDRY ROOM
GUEST SUITE AVAILABLE – (at cost, must be pre-booked) • COMMUNAL GARDENS • PARKING
HOUSE MANAGER • PERSONAL ALARM SYSTEM