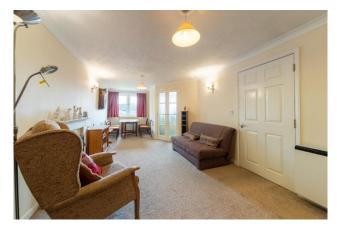

#### Reception - into dining recess area,

Electric log-affect Tilt & turn double glazed windows to front with a westerly aspect, electric log-affect fire place with stone hearth surround & mantle, decorative coving, storage heater, personal alarm system, glazed double doors opening to;