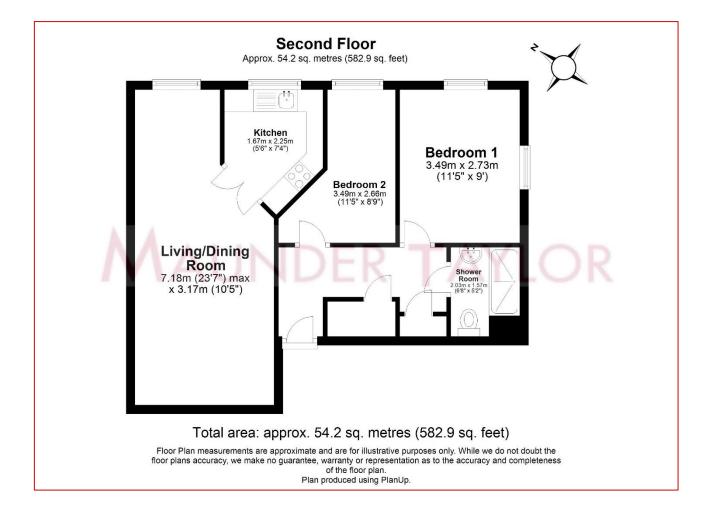

#### FEATURES AND ACCOMMODATION

TWO BEDROOMS • RECEPTION • KITCHEN • SHOWER ROOM • DOUBLE GLAZING GROUND FLOOR COMMUNAL LOUNGE • LAUNDRY ROOM GUEST SUITE AVAILABLE – (at cost, must be pre-booked) • COMMUNAL GARDENS • PARKING HOUSE MANAGER • PERSONAL ALARM SYSTEM \* Minimum age requirement is 60 - please call to discuss

#### Hallway

Storage heater, large walk-in linen cupboard with hot water cylinder, second cupboard (utility) with fuse board and electricity meter. Access to loft. Decorative coving, intercom. Doors opening to;

#### Reception - into dining recess area,

Electric log-affect Tilt & turn double glazed windows to front with a westerly aspect, electric logaffect fire place with stone hearth surround & mantle, decorative coving, storage heater, personal alarm system, glazed double doors opening to;

#### Kitchen (not square)

4-ring *Ceran* hob with hood above, electric oven & grill with eye level combination oven, space for upright fridge freezer, wall and base units, corner carousel, soft close drawers, part tiled walls, decorative coving, wall mounted electric fan heater, stainless steel sink and drainer with monobloc tap, tiled floor, double glazed tilt & turn windows to front.

#### Bedroom

Fitted wardrobes and matching dressing table unit, double aspect with tilt & turn double glazed windows to front and side, coving, personal alarm system, storage heater.

#### Bedroom irregular shape

electric heater, coving, personal alarm system, tilt & turn double glazed window to front.

**Shower Room** 5'6 (1.68m) wide shower enclosure with glass doors, *Mira*, shower control, grab handle, sink set on vanity unit, close-coupled WC, air extractor, wall mounted electric fan heater, personal alarm system, tiling to walls, decorative coving.