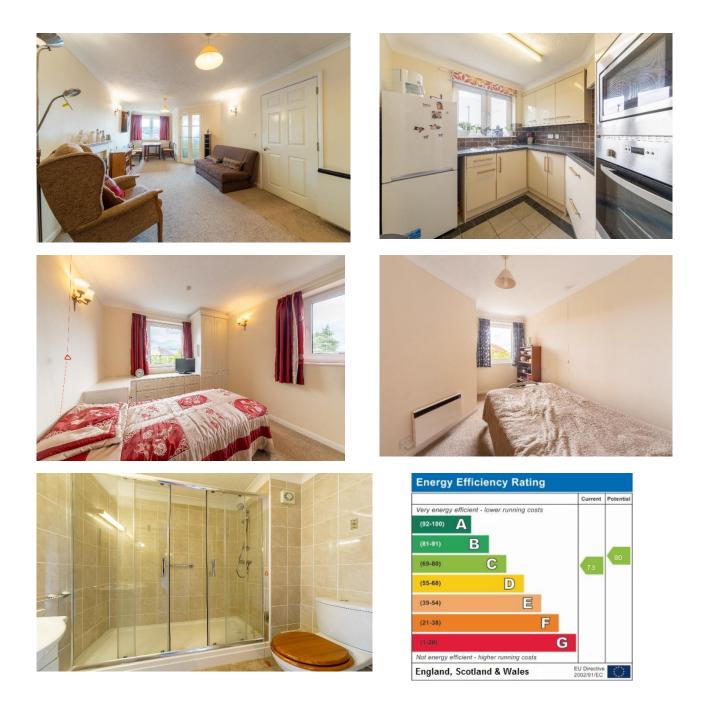

#### Reception - into dining recess area,

Electric log-affect Tilt & turn double glazed windows to front with a westerly aspect, electric logaffect fire place with stone hearth surround & mantle, decorative coving, storage heater, personal alarm system, glazed double doors opening to;

#### Kitchen (not square)

4-ring *Ceran* hob with hood above, electric oven & grill with eye level combination oven, space for upright fridge freezer, wall and base units, corner carousel, soft close drawers, part tiled walls, decorative coving, wall mounted electric fan heater, stainless steel sink and drainer with monobloc tap, tiled floor, double glazed tilt & turn windows to front.

#### Bedroom

Fitted wardrobes and matching dressing table unit, double aspect with tilt & turn double glazed windows to front and side, coving, personal alarm system, storage heater.

#### Bedroom irregular shape

electric heater, coving, personal alarm system, tilt & turn double glazed window to front.

**Shower Room** 5'6 (1.68m) wide shower enclosure with glass doors, *Mira*, shower control, grab handle, sink set on vanity unit, close-coupled WC, air extractor, wall mounted electric fan heater, personal alarm system, tiling to walls, decorative coving.