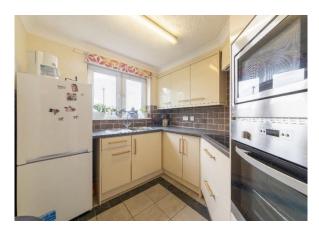

#### Kitchen (not square)

4-ring *Ceran* hob with hood above, electric oven & grill with eye level combination oven, space for upright fridge freezer, wall and base units, corner carousel, soft close drawers, part tiled walls, decorative coving, wall mounted electric fan heater, stainless steel sink and drainer with monobloc tap, tiled floor, double glazed tilt & turn windows to front.