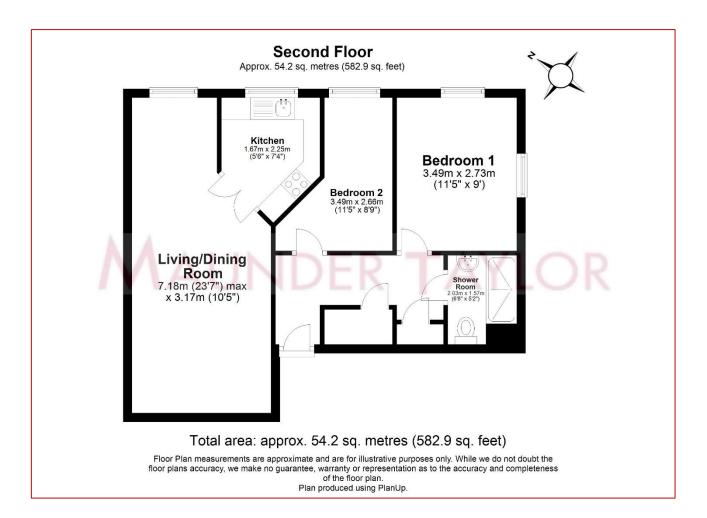

#### **FEATURES AND ACCOMMODATION**

TWO BEDROOMS • RECEPTION • KITCHEN • SHOWER ROOM • DOUBLE GLAZING
GROUND FLOOR COMMUNAL LOUNGE • LAUNDRY ROOM
GUEST SUITE AVAILABLE – (at cost, must be pre-booked) • COMMUNAL GARDENS • PARKING
HOUSE MANAGER • PERSONAL ALARM SYSTEM

#### Hallway

Storage heater, large walk-in linen cupboard with hot water cylinder, second cupboard (utility) with fuse board and electricity meter. Access to loft. Decorative coving, intercom. Doors opening to;

#### Reception - into dining recess area,

Electric log-affect Tilt & turn double glazed windows to front with a westerly aspect, electric log-affect fire place with stone hearth surround & mantle, decorative coving, storage heater, personal alarm system, glazed double doors opening to;

#### Kitchen (not square)

4-ring *Ceran* hob with hood above, electric oven & grill with eye level combination oven, space for upright fridge freezer, wall and base units, corner carousel, soft close drawers, part tiled walls, decorative coving, wall mounted electric fan heater, stainless steel sink and drainer with monobloc tap, tiled floor, double glazed tilt & turn windows to front.

#### Bedroom

Fitted wardrobes and matching dressing table unit, double aspect with tilt & turn double glazed windows to front and side, coving, personal alarm system, storage heater.

#### Bedroom irregular shape

electric heater, coving, personal alarm system, tilt & turn double glazed window to front.

**Shower Room** 5'6 (1.68m) wide shower enclosure with glass doors, *Mira*, shower control, grab handle, sink set on vanity unit, close-coupled WC, air extractor, wall mounted electric fan heater, personal alarm system, tiling to walls, decorative coving.