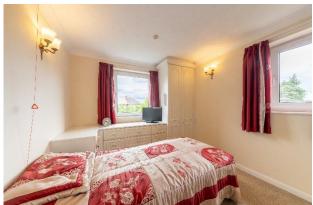

#### Bedroom

Fitted wardrobes and matching dressing table unit, double aspect with tilt & turn double glazed windows to front and side, coving, personal alarm system, storage heater.

#### Bedroom irregular shape

electric heater, coving, personal alarm system, tilt & turn double glazed window to front.

**Shower Room** 5'6 (1.68m) wide shower enclosure with glass doors, *Mira*, shower control, grab handle, sink set on vanity unit, close-coupled WC, air extractor, wall mounted electric fan heater, personal alarm system, tiling to walls, decorative coving.