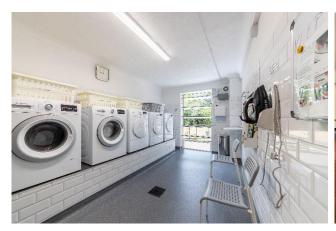

## 31 WESTON COURT, FARNHAM CLOSE, LONDON N20 9PQ

A two bedroom, second (top) floor, (with passenger lift) two-bedroom retirement flat (\*minimum age 60).

The development benefits from a communal lounge for socialising, a laundry room, a guest suite (bookable at a nominal cost), a passenger lift to the upper floors & car parking.

#### **FEATURES AND ACCOMMODATION**

TWO BEDROOMS • RECEPTION • KITCHEN • SHOWER ROOM • DOUBLE GLAZING
GROUND FLOOR COMMUNAL LOUNGE • LAUNDRY ROOM
GUEST SUITE AVAILABLE – (at cost, must be pre-booked) • COMMUNAL GARDENS • PARKING
HOUSE MANAGER • PERSONAL ALARM SYSTEM