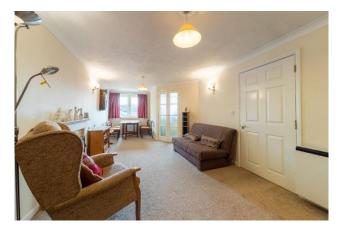

#### Reception - into dining recess area,

Electric log-affect Tilt & turn double glazed windows to front with a westerly aspect, electric log-affect fire place with stone hearth surround & mantle, decorative coving, storage heater, personal alarm system, glazed double doors opening to;