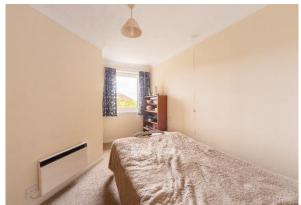

#### Bedroom

Fitted wardrobes and matching dressing table unit, double aspect with tilt & turn double glazed windows to front and side, coving, personal alarm system, storage heater.

#### Bedroom irregular shape

electric heater, coving, personal alarm system, tilt & turn double glazed window to front.

**Shower Room** 5'6 (1.68m) wide shower enclosure with glass doors, *Mira*, shower control, grab handle, sink set on vanity unit, close-coupled WC, air extractor, wall mounted electric fan heater, personal alarm system, tiling to walls, decorative coving.