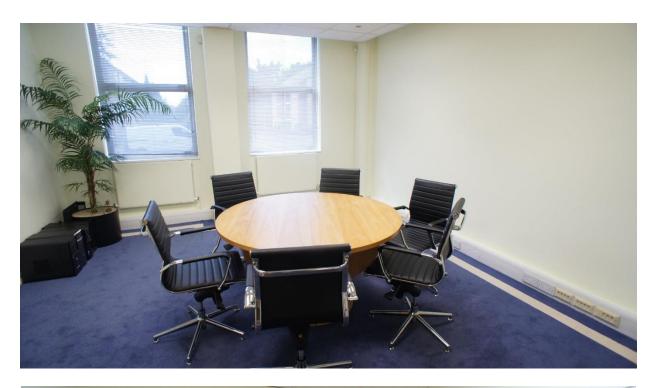

#### Front office (arranged as board room) 16'2 x 14'4 (4.93m x 4.37m)

Communications cupboard, windows to front, radiators, air conditioning suspended ceiling, further door opening to;