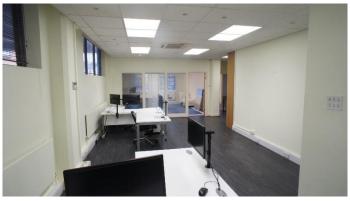

#### Main Open Plan Office Area 27'7 x 14'2 (Including internal lobby)

High level windows to side undercroft driveway. Radiators, air conditioning, suspended ceiling. Perimeter trunking. Doors to;

#### Front office (arranged as board room) 16'2 x 14'4 (4.93m x 4.37m)

Communications cupboard, windows to front, radiators, air conditioning suspended ceiling, further door opening to;

#### Store Room 9'8 x 7'3 (2.95m x 2.21m)

Windows to front, suspended ceiling.

#### Rear Office 1 15'4 x 15'4 (4.67m x 4.67m)

Glazed partition to main office area. Windows to rear, radiators, air conditioning suspended ceiling.

#### Rear Office 2 14'6 x 11'4 (4.42m x 3.45m)

Windows to rear, radiators, air conditioning suspended ceiling.