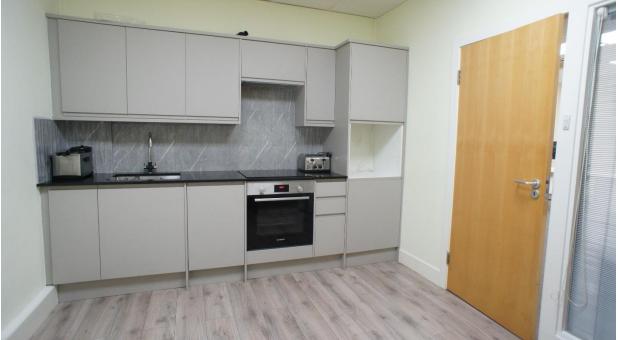

#### Kitchen/Staff Room 12' x 9'9 (3.66m x 2.97m)

Fitted kitchen units with oven, hob & sink, space for fridge. Glazed partitioning through to main office area. Air conditioning, and suspended ceiling.