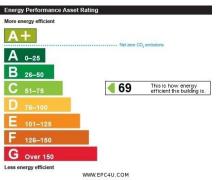

#### **Business Rates:**

According to the VOA website, the **2017 Rateable Value is £24,500.** This is NOT the amount of rates payable – for the actual amount of rates payable, interested parties are advised to make their own enquiries to the London Borough of Barnet.