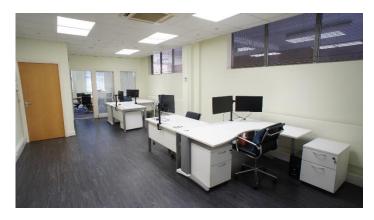

#### Main Open Plan Office Area 27'7 x 14'2 (Including internal lobby)

High level windows to side undercroft driveway. Radiators, air conditioning, suspended ceiling. Perimeter trunking. Doors to;