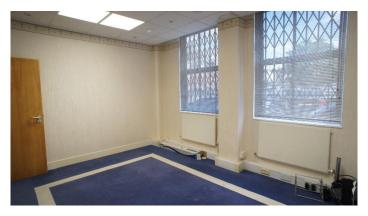

#### Front office (arranged as board room) 16'2 x 14'4 (4.93m x 4.37m)

Communications cupboard, windows to front, radiators, air conditioning suspended ceiling, further door opening to;

#### Store Room 9'8 x 7'3 (2.95m x 2.21m)

Windows to front, suspended ceiling.