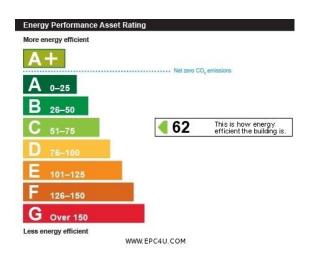

#### **Business Rates:**

According to the VOA web site, the 2023 **Rateable Value** is £17,500. This is NOT the amount of rates payable. For the actual amount of rates payable, interested parties are advised to make their own enquiries with the London Borough of Barnet.