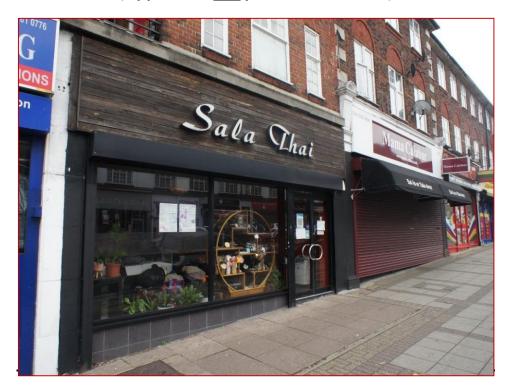

## **40 VIVIAN AVENUE, HENDON, LONDON NW4 3XP**

Situated within approximately 300 metres of Hendon Central Station & Watford Way, this unit is offered For Sale with *vacant possession*.

# MAUNDER TAYLOR

The unit has a maximum width of 18'9 (5.76m) across the front, narrowing to 11'9 (3.63m) to the rear, and an overall depth of 70'3 (21.43m).

Currently arranged with an open reception area, and with a corridor running front to rear - off which there is an office, 5 treatment rooms & shower/WC facilities.