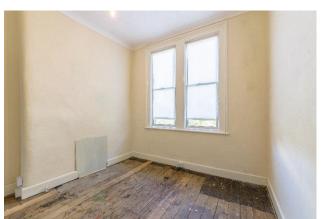

#### **Bedroom 1**

Radiator, built-in cupboard, double glazed window to rear.

#### **Bedroom 2**

Radiator, double glazed window to rear.