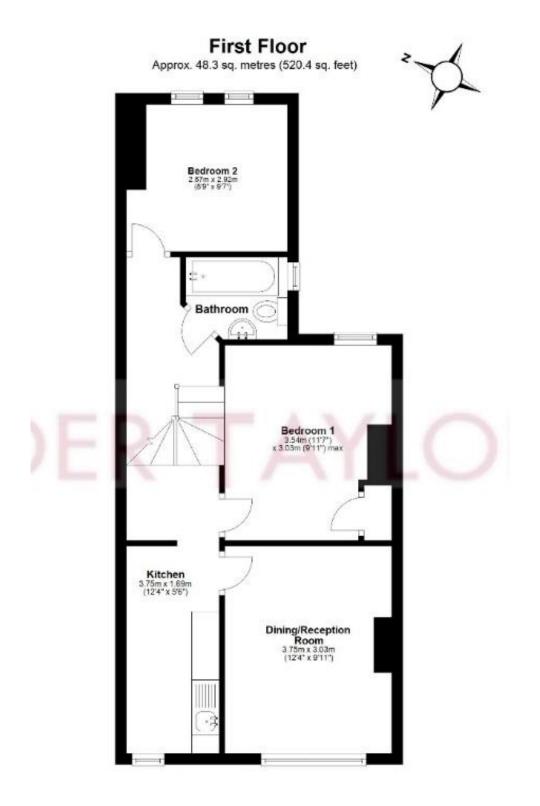

#### **FEATURES AND ACCOMMODATION**

2 BEDROOMS • RECEPTION • KITCHEN • BATHROOM/WC CENTRAL HEATING • FRONT GARDEN

#### GUIDE PRICE: £350,000 - Leasehold

Street entrance door opening to shared hallway with mosaic floor tiles, and the door to the flat's ground floor entrance lobby with staircase rising to the lower landing, with bathroom & bedroom 2 and further stairs to the upper landing, with access to loft, and doors opening to kitchen, reception room and bedroom 1.

#### Reception

Radiator, decorative fireplace, double glazed windows to front.

#### **Kitchen**

Wall and base units, sink & drainer, wall mounted *Worcester* boiler, radiator, double glazed window to front.

#### **Bedroom 1**

Radiator, built-in cupboard, double glazed window to rear.

#### **Bedroom 2**

Radiator, double glazed window to rear.

#### **Bathroom**

Bath with hand held shower spray, pedestal wash hand basin, WC (part plumbed), part tiled walls, radiator, frosted window to side.