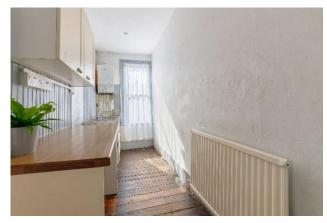

#### **Kitchen**

Wall and base units, sink & drainer, wall mounted *Worcester* boiler, radiator, double glazed window to front.