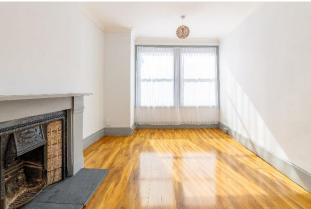

with bathroom & bedroom 2 and further stairs to the upper landing, with access to loft, and doors opening to kitchen, reception room and bedroom 1.

#### Reception

Radiator, decorative fireplace, double glazed windows to front.

#### **Kitchen**

Wall and base units, sink & drainer, wall mounted *Worcester* boiler, radiator, double glazed window to front.

#### **Bedroom 1**

Radiator, built-in cupboard, double glazed window to rear.

#### **Bedroom 2**

Radiator, double glazed window to rear.

#### **Bathroom**

Bath with hand held shower spray, pedestal wash hand basin, WC (part plumbed), part tiled walls, radiator, frosted window to side.

#### **EXTERIOR**

Front garden demised to the property.

#### Tenure:

New 99 year lease from 1st June 2007 (approximately 83 years remaining).



















| Score | Energy rating |   |   | Current | Potential |
|-------|---------------|---|---|---------|-----------|
| 92+   | Α             |   |   |         |           |
| 81-91 | В             |   |   |         |           |
| 69-80 | С             |   |   | 71   C  | 77   C    |
| 55-68 |               | D |   |         |           |
| 39-54 |               | E |   |         |           |
| 21-38 |               | F |   |         |           |
| 1-20  |               |   | G |         |           |