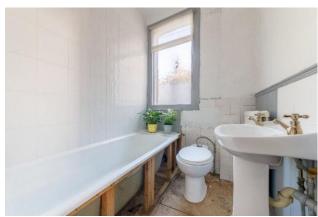

#### **Bathroom**

Bath with hand held shower spray, pedestal wash hand basin, WC (part plumbed), part tiled walls, radiator, frosted window to side.