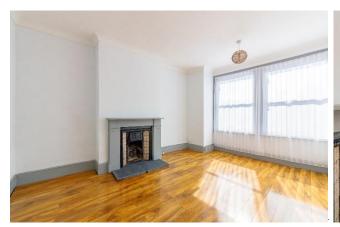

, with bathroom & bedroom 2 and further stairs to the upper landing, with access to loft, and doors opening to kitchen, reception room and bedroom 1.

#### Reception

Radiator, decorative fireplace, double glazed windows to front.

#### **Kitchen**

Wall and base units, sink & drainer, wall mounted *Worcester* boiler, radiator, double glazed window to front.

#### **Bedroom 1**

Radiator, built-in cupboard, double glazed window to rear.

#### **Bedroom 2**

Radiator, double glazed window to rear.

#### **Bathroom**

Bath with hand held shower spray, pedestal wash hand basin, WC (part plumbed), part tiled walls, radiator, frosted window to side.

#### **EXTERIOR**

Front garden demised to the property.

#### Tenure:

New 99 year lease from 1st June 2007 (approximately 83 years remaining).



















| Score | Energy rating |   |   | Current | Potential |
|-------|---------------|---|---|---------|-----------|
| 92+   | Α             |   |   |         |           |
| 81-91 | В             |   |   |         |           |
| 69-80 | С             |   |   | 71   C  | 77   C    |
| 55-68 |               | D |   |         |           |
| 39-54 |               | E |   |         |           |
| 21-38 |               | F |   |         |           |
| 1-20  |               |   | G |         |           |