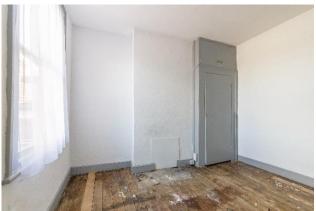

#### **Bedroom 1**

Radiator, built-in cupboard, double glazed window to rear.

#### **Bedroom 2**

Radiator, double glazed window to rear.