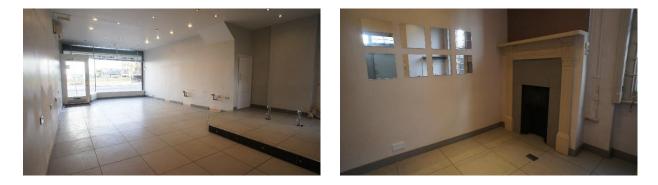

Electric shutter to front.

Internal viewing is highly recommended – all viewings are strictly by appointment only.

#### Main front retail space is 15' widening to 19'3 (4.57m to 5.87m).

Corridor leading through to rear ancillary spaces, comprising kitchen, office/treatment room, rear lobby area, and WC.