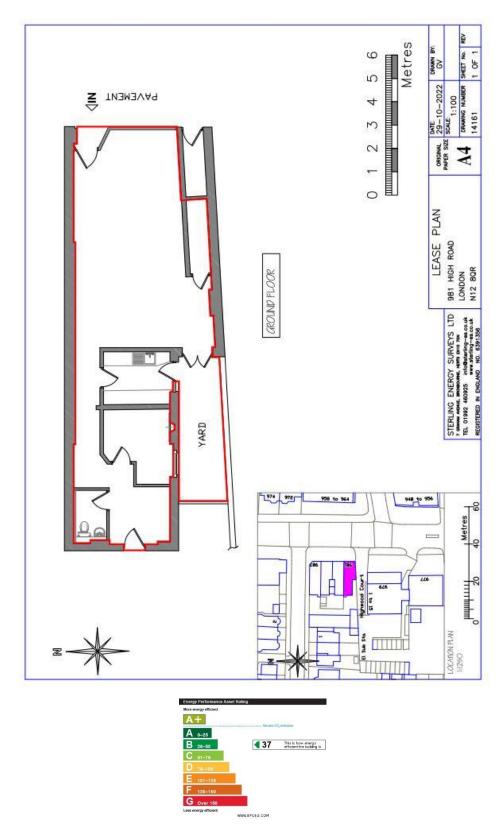

#### ACCOMMODATION

Overall depth of the unit is 58'6 (17.83m).

#### Main front retail space is 15' widening to 19'3 (4.57m to 5.87m).

Corridor leading through to rear ancillary spaces, comprising kitchen, office/treatment room, rear lobby area, and WC.

#### Fence enclosed side yard area – 21' x 6' (6.40m x 1.83m).

To the rear there is parking – available by separate negotiation.

### GIA - Approximately 875ft<sup>2</sup> (81.3m<sup>2</sup>) including all rear ancillary space