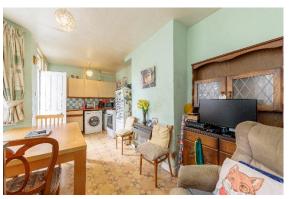

#### Kitchen/Dining Room

Stainless steel sink, wall and base units, gas cooker point, tiled splash back, space and plumbing for washing machine, bay window to side, door to rear garden.