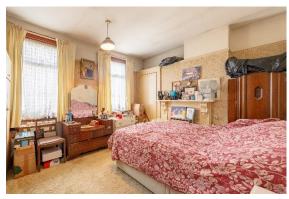

#### Bedroom 1

Radiator, double glazed window to front, carpeted flooring, decorative coving, gas fire (not tested).