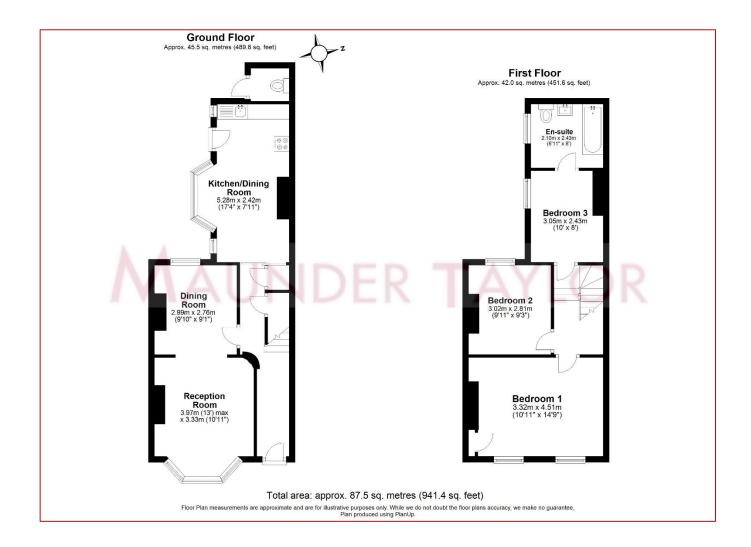

#### Front door opening to;

Entrance Hallway – cupboard housing electricity meter & fuseboard, radiator, carpeted flooring, opening through to;

#### **Rear Reception:**

Covered fire place, decorative coving, radiator, carpeted flooring, double glazed window to rear & opening to;

#### **Front Reception:**

Gas fire (not tested), radiator, decorative coving, carpeted flooring, double glazed bay window to front.

#### Kitchen/Dining Room

Stainless steel sink, wall and base units, gas cooker point, tiled splash back, space and plumbing for washing machine, bay window to side, door to rear garden.

#### **FIRST FLOOR**

Landing, with access to loft, doors opening to;

#### **Bedroom 3**

Radiator, window to side, covered fireplace. Door opening to;

#### **Bathroom**

Panel enclosed bath with mixer tap, wash hand basin, low flush WC, partially tiled to walls, radiator, frosted window to side.

#### **Bedroom 2**

Radiator, window to rear, carpeted flooring, covered fireplace, wall mounted *Worcester boiler*.

#### Bedroom 1

Radiator, double glazed window to front, carpeted flooring, decorative coving, gas fire (not tested).