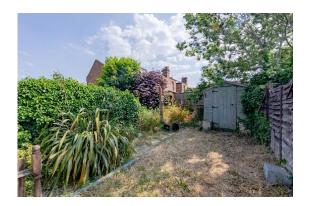

#### **EXTERIOR**

### Rear Garden – approximately 40ft (12.19m)

Split level, with a south westerly aspect & gardeners WC.

NOTE: These particulars are believed to be correct and do not form part of any offer or contract. Information that cannot be checked readily is as provided by the vendor. Internal measurements are to the nearest 15cm and external measurements are to the nearest metre.