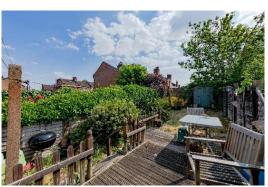

#### **EXTERIOR**

### Rear Garden – approximately 40ft (12.19m)

Split level, with a south westerly aspect & gardeners WC.

NOTE: These particulars are believed to be correct and do not form part of any offer or contract. Information that cannot be checked readily is as provided by the vendor. Internal measurements are to the nearest 15cm and external measurements are to the nearest metre.