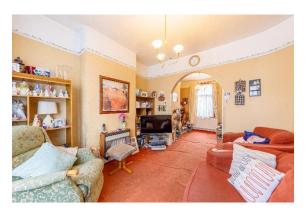

#### **Rear Reception:**

Covered fire place, decorative coving, radiator, carpeted flooring, double glazed window to rear & opening to;

#### **Front Reception:**

Gas fire (not tested), radiator, decorative coving, carpeted flooring, double glazed bay window to front.