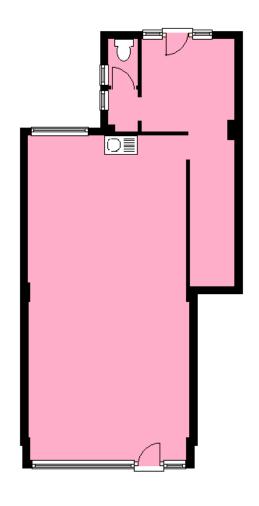

#### **Front Retail Area:**

# Approximately 28'6 deep by an average width of 14'3 (8.69m x 4.34m)

There is wooden flooring on entry to the unit, and approximately half way in and throughout the remainder of the property, the floor is tiled. Sink, window to rear and opening through to;

### Rear ancillary space:

**Rear Lobby:** 8'6 x 8'3 (2.59m x 2.51m) with door opening to WC, and double glazed door and windows opening onto yard. Leads to storage corridor measuring 13'3 x 3'9 (4.04m x 1.13m). Understair storage area.

#### **Rear Yard**

Approximately 21' x 18' (6.40m x 5.49m) – split level, with a gate onto rear service road.

### GIA APPROX: 550ft<sup>2</sup> (51m<sup>2</sup>)

Lease Terms: New lease to be agreed

- no premium