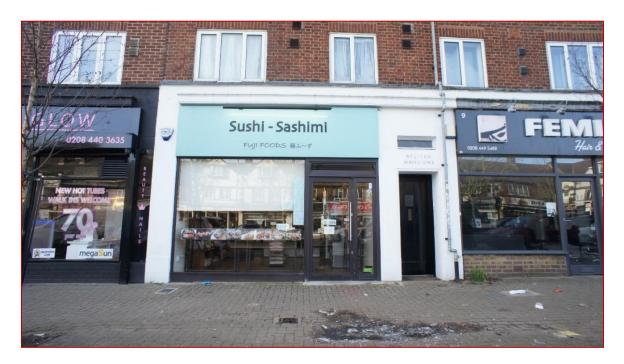

## TO LET – LOCK UP SHOP UNIT AVAILABLE FROM JUNE 2023 – NEW LEASE - NO PREMIUM

### 10 WESTERN PARADE, GREAT NORTH ROAD, BARNET, EN5 1AD

This lock up shop unit is located on the western side of the road, close to the Everyman cinema.

The unit fronts onto a service road, and is situated within a mixed retail parade of independent traders & established names such as; *Costa, Ladbrokes*, and a *Tesco express* (in the opposite parade).

There is a good traffic flow along the Great North Road (A1000) with several bus routes serving the area. High Barnet Northern Line station is within half a mile.