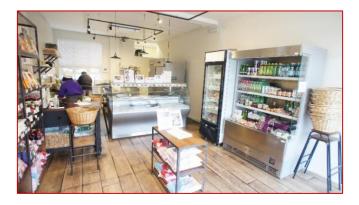

#### **Front Retail Area:**

# Approximately 28'6 deep by an average width of 14'3 (8.69m x 4.34m)

There is wooden flooring on entry to the unit, and approximately half way in and throughout the remainder of the property, the floor is tiled. Sink, window to rear and opening through to;

### Rear ancillary space:

**Rear Lobby:** 8'6 x 8'3 (2.59m x 2.51m) with door opening to WC, and double glazed door and windows opening onto yard. Leads to storage corridor measuring 13'3 x 3'9 (4.04m x 1.13m). Understair storage area.