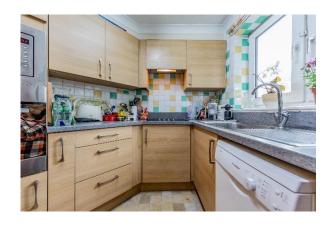

#### Kitchen

Range of wall and base units, 4-ring electric hob with hood above, electric oven, space for upright fridge freezer & dishwasher, stainless steel sink, part tiled walls, electric wall heater.