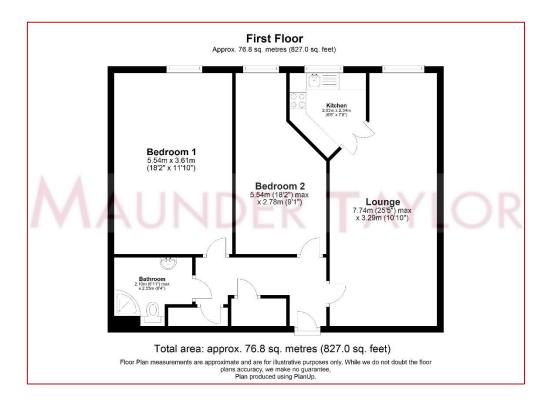

#### **FEATURES AND ACCOMMODATION**

TWO BEDROOM • RECEPTION • KITCHEN • SHOWER ROOM • DOUBLE GLAZING
GROUND FLOOR COMMUNAL LOUNGE • LAUNDRY ROOM
GUEST SUITE AVAILABLE – (at cost, must be pre-booked) • COMMUNAL GARDENS • PARKING
HOUSE MANAGER • 'CARELINE' SYSTEM

#### **Entrance Hallway**

Carpeted flooring, electric storage heater, cupboards housing electricity fuses, meter & hot water cylinder. Emergency pull cord, doors opening to;

#### Reception

Carpeted flooring, electric storage heater, emergency pull cord, double glazed tilt & turn window, multi paned doors opening to;

#### Kitchen

Range of wall and base units, 4-ring electric hob with hood above, electric oven, space for upright fridge freezer & dishwasher, stainless steel sink, part tiled walls, electric wall heater.

#### Main Bedroom

Carpeted flooring, electric storage heater, fitted wardrobes with sink, emergency pull cord, double glazed tilt & turn window.

#### Bedroom 2

Carpeted flooring, electric storage heater, emergency pull cord, double glazed tilt & turn window.

**Shower Room** Walk in shower enclosure, sink set on vanity unit with storage below, close coupled WC, towel radiator, air extractor, emergency pull cord, tiling to walls.