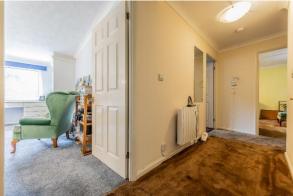

#### **Entrance Hallway**

Carpeted flooring, electric storage heater, cupboards housing electricity fuses, meter & hot water cylinder. Emergency pull cord, doors opening to;