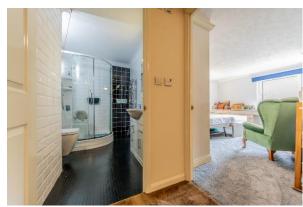

#### Bedroom 2

Carpeted flooring, electric storage heater, emergency pull cord, double glazed tilt & turn window.

**Shower Room** Walk in shower enclosure, sink set on vanity unit with storage below, close coupled WC, towel radiator, air extractor, emergency pull cord, tiling to walls.