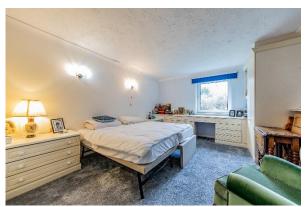

#### Main Bedroom

Carpeted flooring, electric storage heater, fitted wardrobes with sink, emergency pull cord, double glazed tilt & turn window.

#### Bedroom 2

Carpeted flooring, electric storage heater, emergency pull cord, double glazed tilt & turn window.

**Shower Room** Walk in shower enclosure, sink set on vanity unit with storage below, close coupled WC, towel radiator, air extractor, emergency pull cord, tiling to walls.