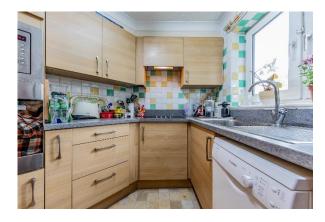

#### **Kitchen**

Range of wall and base units, 4-ring electric hob with hood above, electric oven, space for upright fridge freezer & dishwasher, stainless steel sink, part tiled walls, electric wall heater.