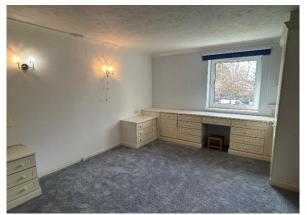

#### **Main Bedroom**

Carpeted flooring, electric storage heater, fitted wardrobes with sink, emergency pull cord, double glazed tilt & turn window.

#### **Bedroom 2**

Carpeted flooring, electric storage heater, emergency pull cord, double glazed tilt & turn window.

**Shower Room** Walk in shower enclosure, sink set on vanity unit with storage below, close coupled WC, towel radiator, air extractor, emergency pull cord, tiling to walls.