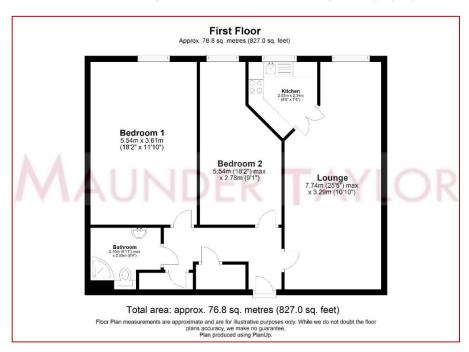

#### **FEATURES AND ACCOMMODATION**

TWO BEDROOM • RECEPTION • KITCHEN • SHOWER ROOM • DOUBLE GLAZING
GROUND FLOOR COMMUNAL LOUNGE • LAUNDRY ROOM
GUEST SUITE AVAILABLE – (at cost, must be pre-booked) • COMMUNAL GARDENS • PARKING
HOUSE MANAGER • 'CARELINE' SYSTEM

#### **Entrance Hallway**

Carpeted flooring, electric storage heater, cupboards housing electricity fuses, meter & hot water cylinder. Emergency pull cord, doors opening to;

#### Reception

Carpeted flooring, electric storage heater, emergency pull cord, double glazed tilt & turn window, multi paned doors opening to;

#### **Kitchen**

Range of wall and base units, 4-ring electric hob with hood above, electric oven, space for upright fridge freezer & dishwasher, stainless steel sink, part tiled walls, electric wall heater.

#### **Main Bedroom**

Carpeted flooring, electric storage heater, fitted wardrobes with sink, emergency pull cord, double glazed tilt & turn window.

#### **Bedroom 2**

Carpeted flooring, electric storage heater, emergency pull cord, double glazed tilt & turn window.

**Shower Room** Walk in shower enclosure, sink set on vanity unit with storage below, close coupled WC, towel radiator, air extractor, emergency pull cord, tiling to walls.