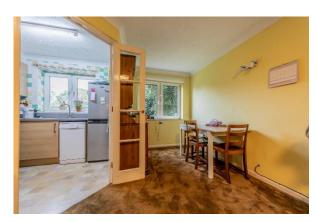

#### Reception

Carpeted flooring, electric storage heater, emergency pull cord, double glazed tilt & turn window, multi paned doors opening to;

#### **Kitchen**

Range of wall and base units, 4-ring electric hob with hood above, electric oven, space for upright fridge freezer & dishwasher, stainless steel sink, part tiled walls, electric wall heater.