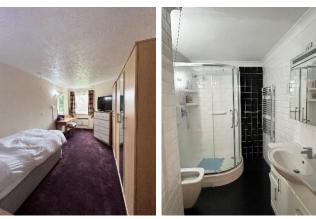

#### **Bedroom 2**

Carpeted flooring, electric storage heater, emergency pull cord, double glazed tilt & turn window.

**Shower Room** Walk in shower enclosure, sink set on vanity unit with storage below, close coupled WC, towel radiator, air extractor, emergency pull cord, tiling to walls.