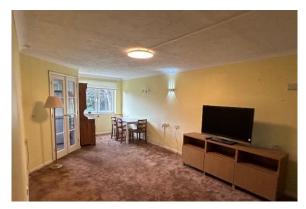

#### Reception

Carpeted flooring, electric storage heater, emergency pull cord, double glazed tilt & turn window, multi paned doors opening to;

#### **Kitchen**

Range of wall and base units, 4-ring electric hob with hood above, electric oven, space for upright fridge freezer & dishwasher, stainless steel sink, part tiled walls, electric wall heater.