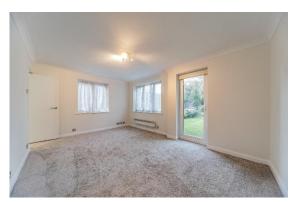

#### Bedroom 1

Carpeted floor, electric heater, decorative coving, double aspect, double glazed windows to the side and rear, and door out onto rear gardens.

Door to: