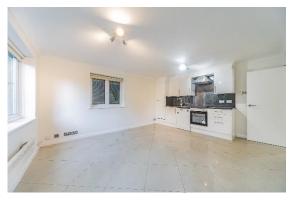

#### Kitchen/Reception

Fitted wall & base units with drawers. Granite worktop & splash back with inset stainless steel sink & mixer tap. Dishwasher, integrated fridge freezer, fitted electric oven/grill, ceramic hob with hood above,. Tiled floor, double aspect, double glazed windows to side and rear, and door out onto rear gardens.