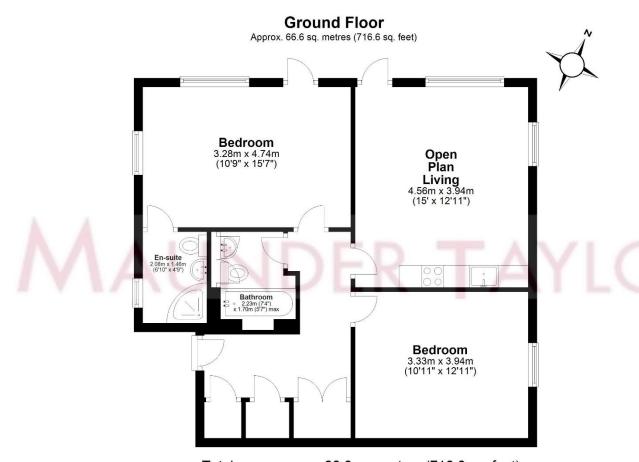

1320 High Road, Whetstone, London N20 9HP - www.maundertaylor.co.uk - 020 8446 0011

1, INVERGARRY COURT, 74 STATION ROAD, BARNET EN5 1SU

Page Four

Total area: approx. 66.6 sq. metres (716.6 sq. feet)

Floor Plan measurements are approximate and are for illustrative purposes only. While we do not doubt the floor plans accuracy, we make no guarantee,
Plan produced using PlanUp.