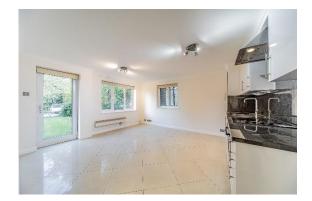

#### Kitchen/Reception

Fitted wall & base units with drawers. Granite worktop & splash back with inset stainless steel sink & mixer tap. Dishwasher, integrated fridge freezer, fitted electric oven/grill, ceramic hob with hood above,. Tiled floor, double aspect, double glazed windows to side and rear, and door out onto rear gardens.