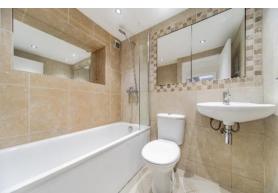

#### Bathroom/WC

Bath with shower above, small glass screen, and feature tiled recess adjacent. Wall mounted wash basin, close coupled WC, stainless steel towel rail, air extractor, integrated double mirror-fronted bathroom cabinet.