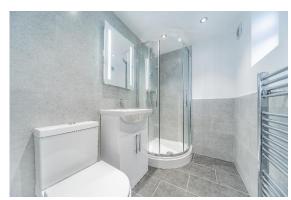

#### **Ensuite Shower Room**

Shower enclosure, sink set on vanity unit with mixer tap & back lit mirror above, close coupled WC, stainless steel towel rail, tiling to walls, and obscure glass double glazed window to side.

#### Bathroom/WC

Bath with shower above, small glass screen, and feature tiled recess adjacent. Wall mounted wash basin, close coupled WC, stainless steel towel rail, air extractor, integrated double mirror-fronted bathroom cabinet.