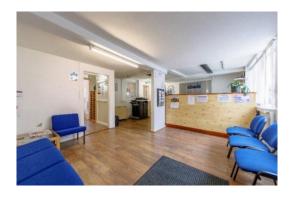

# 20 CHURCH STREET, EDMONTON, LONDON N9 9DU

A characterful, listed, two-story office building located within a conservation area - with allocated parking to the rear.

The unit is currently being used as offices\* which comprise; reception, 6 offices, conference room, kitchen & WC, and with the basement level used for storage (restricted head height).