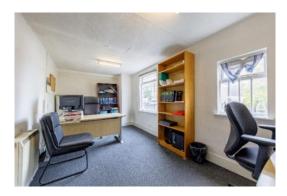

# 20 CHURCH STREET, EDMONTON, LONDON N9 9DU

A characterful, listed, two-story office building located within a conservation area - with allocated parking to the rear.

The unit is currently being used as offices\* which comprise; reception, 6 offices, conference room, kitchen & WC, and with the basement level used for storage (restricted head height).