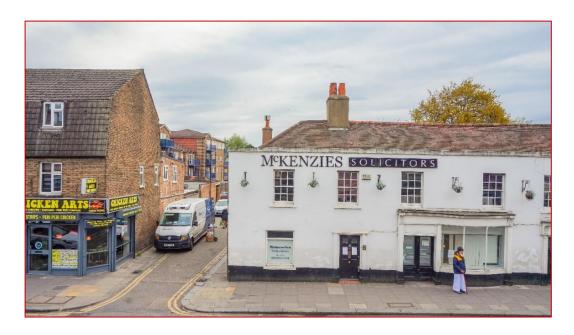

# 20 CHURCH STREET, EDMONTON, LONDON N9 9DU

A characterful, listed, two-story office building located within a conservation area - with allocated parking to the rear.

The unit is currently being used as offices\* which comprise; reception, 6 offices, conference room, kitchen & WC, and with the basement level used for storage (restricted head height).

The property is conveniently situated for local transport facilities - being within easy reach of Edmonton Green Station, and is well positioned for access to the local shops & eateries.

All VIEWING STRICTLY BY APPOINTMENT ONLY