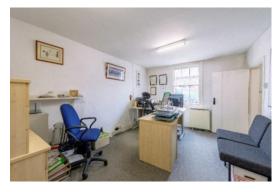

# 20 CHURCH STREET, EDMONTON, LONDON N9 9DU

A characterful, listed, two-story office building located within a conservation area - with allocated parking to the rear.

The unit is currently being used as offices\* which comprise; reception, 6 offices, conference room, kitchen & WC, and with the basement level used for storage (restricted head height).