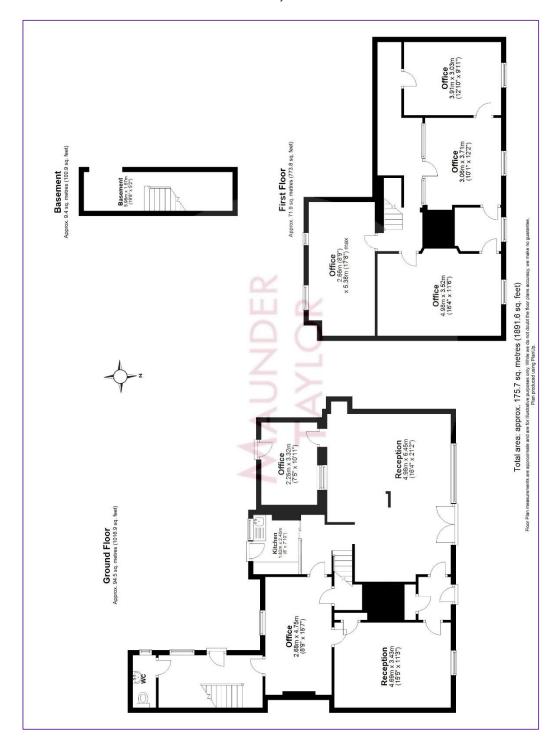

### **FLOOR PLAN**

20 Church Street, London N9 9DU

# 20 CHURCH STREET, EDMONTON, LONDON N9 9DU

A characterful, listed, two-story office building located within a conservation area - with allocated parking to the rear.

The unit is currently being used as offices\* which comprise; reception, 6 offices, conference room, kitchen & WC, and with the basement level used for storage (restricted head height).