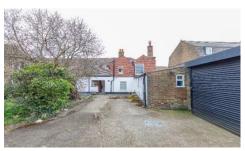

# 20 CHURCH STREET, EDMONTON, LONDON N9 9DU

A characterful, listed, two-story office building located within a conservation area - with allocated parking to the rear.

The unit is currently being used as offices\* which comprise; reception, 6 offices, conference room, kitchen & WC, and with the basement level used for storage (restricted head height).

The property is conveniently situated for local transport facilities - being within easy reach of Edmonton Green Station, and is well positioned for access to the local shops & eateries.

All VIEWING STRICTLY BY APPOINTMENT ONLY