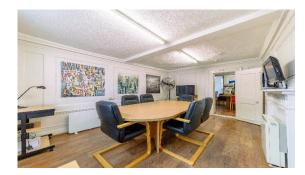

# 20 CHURCH STREET, EDMONTON, LONDON N9 9DU

A characterful, listed, two-story office building located within a conservation area - with allocated parking to the rear.

The unit is currently being used as offices\* which comprise; reception, 6 offices, conference room, kitchen & WC, and with the basement level used for storage (restricted head height).