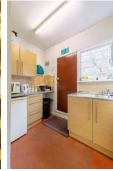

# 20 CHURCH STREET, EDMONTON, LONDON N9 9DU

A characterful, listed, two-story office building located within a conservation area - with allocated parking to the rear.

The unit is currently being used as offices\* which comprise; reception, 6 offices, conference room, kitchen & WC, and with the basement level used for storage (restricted head height).