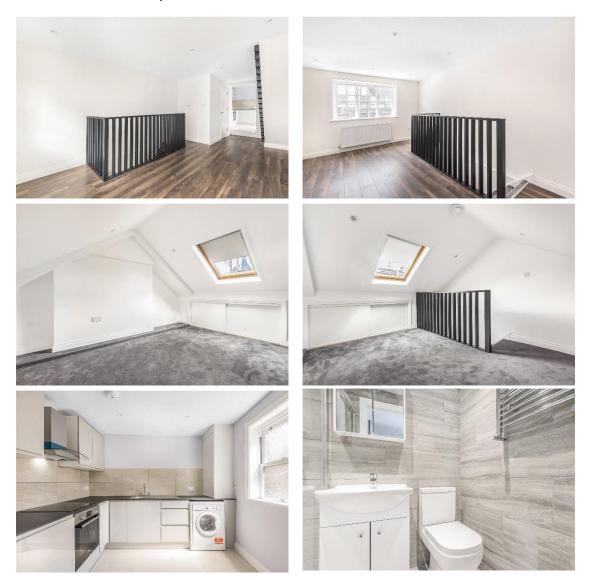

#### 1<sup>st</sup> Floor - Residential

The uppers comprise a modernised duplex one-bedroom flat, with street entrance door. Currently let on an Assured Shorthold Tenancy  $- \pm 1,100$  per calendar month.