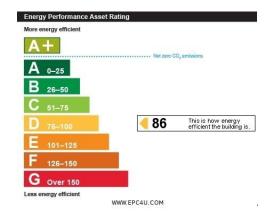

### \*HELD ON 2 SEPARATE TITLES – TO BE SOLD SIMULTANEOUSLY

More details available on request.

Council Tax:The upper part (198a) has a Council Tax Band of C.EPC Rating:Current: C72 Potential: C72