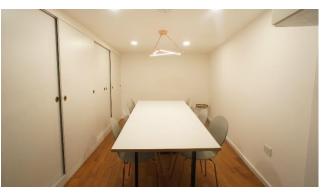

#### **Ground Floor**

Modern lock up unit currently arranged as offices with front reception /work area, with wood strip flooring and exposed brick wall finish, and with glazed partition opening to rear meeting room with storage wall.