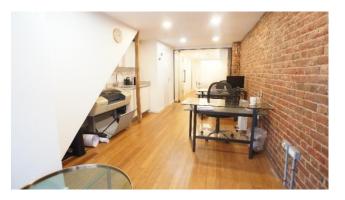

#### **Ground Floor**

Modern lock up unit currently arranged as offices with front reception /work area, with wood strip flooring and exposed brick wall finish, and with glazed partition opening to rear meeting room with storage wall.