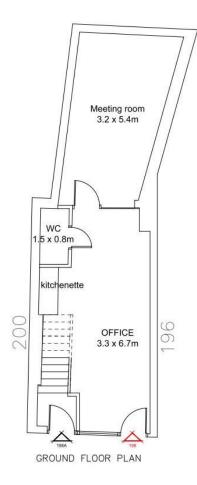

#### **Ground Floor**

Modern lock up unit currently arranged as offices with front reception /work area, with wood strip flooring and exposed brick wall finish, and with glazed partition opening to rear meeting room with storage wall.