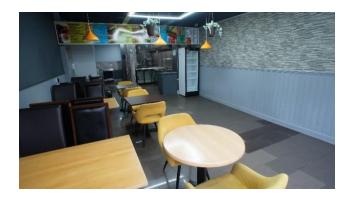

Unit comes with fitted kitchen and WC.

Viewings Strictly by appointment only

#### Accommodation

Approximately 75' (22.86m) overall depth 15'9 (4.80m) maximum width, narrowing to 15' (4.57m) Fitted kitchen and WCs.