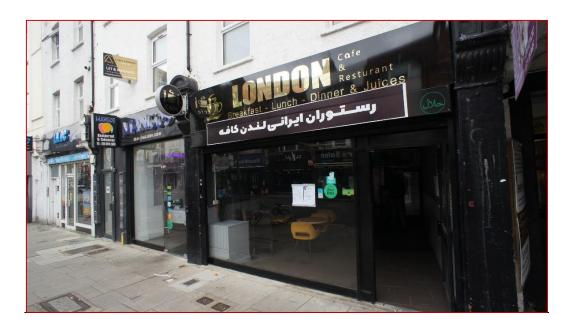

# RESTAURANT UNIT, CURRENTLY VACANT FOR SALE - Virtual Freehold

(Uppers are not part of the demise)

### 362 BALLARDS LANE, NORTH FINCHLEY, N12 0EE

Situated on the Western side of the Tally Ho one-way system (Northern traffic flow side).

The area is well served by local bus services – the property being adjacent the Tally Ho Bus Station. Other shops nearby include; *Aldi, Waitrose* and numerous independent retail outlets, coffee shops & restaurants.

#### 362 Ballard's Lane - Currently Vacant