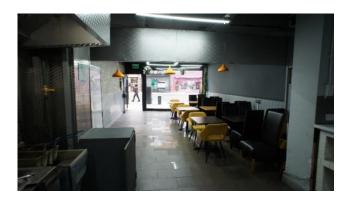

#### Accommodation

Approximately 75' (22.86m) overall depth 15'9 (4.80m) maximum width, narrowing to 15' (4.57m) Fitted kitchen and WCs.