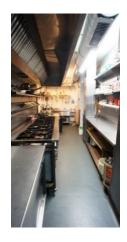

This is currently let and income producing, has fitted kitchens and WCs – This unit also has a walk-in chiller.

Viewings Strictly by appointment only

#### Accommodation

Approximately 75' (22.86 m) Overall depth Internal frontage 11'6 widening to 17'9 max (3.51m to 5.41m max)

Fitted kitchen and WCs has a walk-in chiller