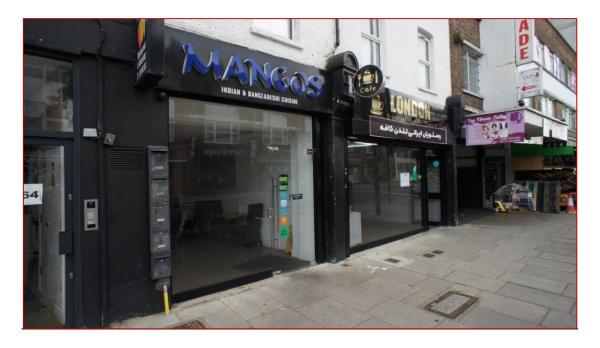

### 364 BALLARDS LANE, NORTH FINCHLEY, N12 0EE

Situated on the Western side of the Tally Ho one-way system (Northern traffic flow side).

The area is well served by local bus services – the property being adjacent the Tally Ho Bus Station. Other shops nearby include; *Aldi, Waitrose* and numerous independent retail outlets, coffee shops & restaurants.

#### **364** Ballards Lane – Currently sub-let