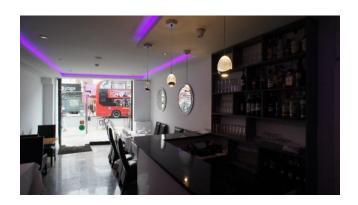

This is currently let and income producing, has fitted kitchens and WCs – This unit also has a walk-in chiller.

Viewings Strictly by appointment only

#### Accommodation

Approximately 75' (22.86 m) Overall depth Internal frontage 11'6 widening to 17'9 max (3.51m to 5.41m max)

Fitted kitchen and WCs has a walk-in chiller