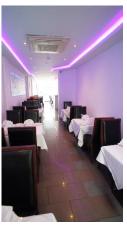

This is currently let and income producing, has fitted kitchens and WCs – This unit also has a walk-in chiller.

Viewings Strictly by appointment only

#### Accommodation

Approximately 75' (22.86 m) Overall depth Internal frontage 11'6 widening to 17'9 max (3.51m to 5.41m max)

Fitted kitchen and WCs has a walk-in chiller