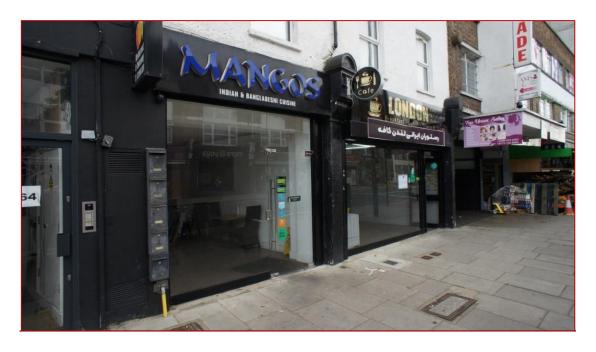

### 364 BALLARDS LANE, NORTH FINCHLEY, N12 0EE

Situated on the Western side of the Tally Ho one-way system (Northern traffic flow side).

The area is well served by local bus services – the property being adjacent the Tally Ho Bus Station. Other shops nearby include; *Aldi, Waitrose* and numerous independent retail outlets, coffee shops & restaurants.

This is currently let and income producing with the opportunity to have vacant possession on completion, has fitted kitchens and WCs – This unit also has a walk-in chiller.

Viewings Strictly by appointment only