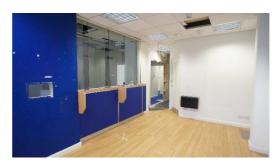

### The unit has an overall internal depth of 51' by a maximum width of 19'1 (15.54m x 5.82m).

In its current configuration (former Halifax), the unit is configured with a main retail area, and 3 partitioned rooms, with a further room to the rear with a fire exit door leading out to rear service road.

Rooms 1, 2 are located to the front of the premises.

Room 3 is located to the rear of the property with access to the WC area.