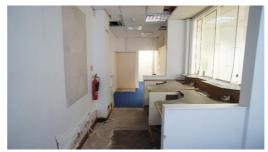

### The unit has an overall internal depth of 51' by a maximum width of 19'1 (15.54m x 5.82m).

In its current configuration (former Halifax), the unit is configured with a main retail area, and 3 partitioned rooms, with a further room to the rear with a fire exit door leading out to rear service road.

Rooms 1, 2 are located to the front of the premises.

Room 3 is located to the rear of the property with access to the WC area.