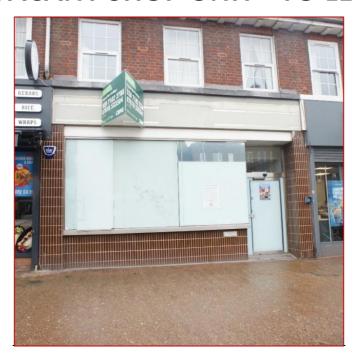

## **VACANT SHOP UNIT - TO LET**

### 112 DARKES LANE, POTTERS BAR, EN6 1AE

The property is situated in a prominent position along the main retail parade of Darkes Lane with an array of other units nearby such as; Boots the Chemist, Superdrug, Subway, Costa, McDonalds, Sainsbury's Supermarket.

This unit has come to the market with the benefit of a new lease and without premium.

There is pay to park metered street parking (first half hour free) outside the unit, and a public pay to park carpark - accessed off Byng Drive.