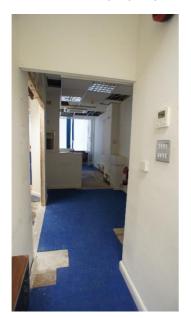

#### **Street Entrance Door**

### The unit has an overall internal depth of 51' by a maximum width of 19'1 (15.54m x 5.82m).

In its current configuration (former Halifax), the unit is configured with a main retail area, and 3 partitioned rooms, with a further room to the rear with a fire exit door leading out to rear service road.

Rooms 1, 2 are located to the front of the premises.

Room 3 is located to the rear of the property with access to the WC area.