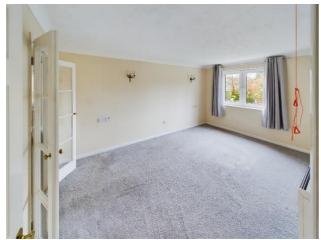

**Reception** Storage heater, 'Careline' emergency pull cord, double glazed window to front and pair of glazed doors opening to;

**Kitchen** Range of wall and base units with worktop, stainless steel sink and with mixer taps, space for fridge, space & plumbing for washing machine, electric hob with hood above, built in electric oven, partially tiled walls, vinyl flooring, wall mounted fan heater and double-glazed window to side.

**Bedroom** Fitted wardrobe, emergency 'Careline' emergency pull cord, electric storage heater and double-glazed window to front.

**Shower Room** Wide walk-in shower enclosure, sink set on vanity unit, low flush WC, tiling to walls, air extractor unit, fan heater, 'Careline' emergency pull cord, vinyl flooring.