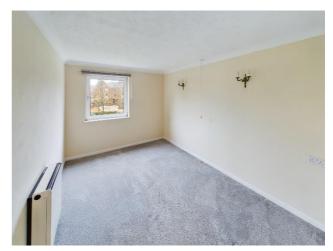

**Bedroom** Fitted wardrobe, emergency 'Careline' emergency pull cord, electric storage heater and double-glazed window to front.

**Shower Room** Wide walk-in shower enclosure, sink set on vanity unit, low flush WC, tiling to walls, air extractor unit, fan heater, 'Careline' emergency pull cord, vinyl flooring.