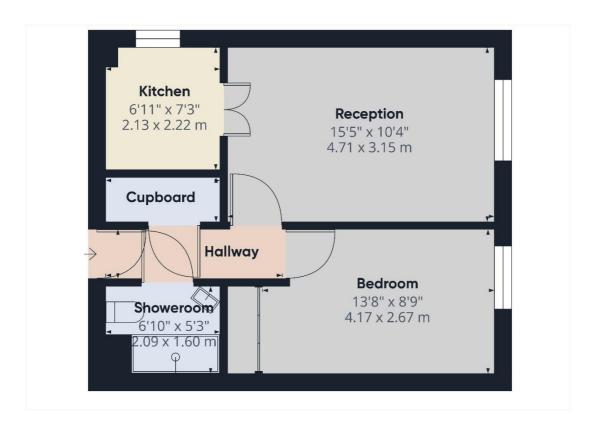

#### **FEATURES AND ACCOMMODATION**

ONE BEDROOM • RECEPTION • KITCHEN • SHOWER ROOM • DOUBLE GLAZING GROUND FLOOR COMMUNAL LOUNGE • LAUNDRY ROOM GUEST SUITE AVAILABLE - (at cost, must be pre-booked) • COMMUNAL GARDENS • PARKING HOUSE MANAGER • 'CARELINE' SYSTEM

# £152,500 LEASEHOLD - CHAIN FREE

Communal ground floor entrance lobby leading to hallway, with lift and stairs rising to first floor landing. Front door of flat opening to;

**Entrance Hallway** Storage heater, emergency 'Careline' panel, cupboard housing electrical fuses, large linen cupboard with hot water cylinder & doors opening to;

**Reception** Storage heater, 'Careline' emergency pull cord, double glazed window to front and pair of glazed doors opening to;

**Kitchen** Range of wall and base units with worktop, stainless steel sink and with mixer taps, space for fridge, space & plumbing for washing machine, electric hob with hood above, built in electric oven, partially tiled walls, vinyl flooring, wall mounted fan heater and double-glazed window to side.

**Bedroom** Fitted wardrobe, emergency 'Careline' emergency pull cord, electric storage heater and double-glazed window to front.

**Shower Room** Wide walk-in shower enclosure, sink set on vanity unit, low flush WC, tiling to walls, air extractor unit, fan heater, 'Careline' emergency pull cord, vinyl flooring.