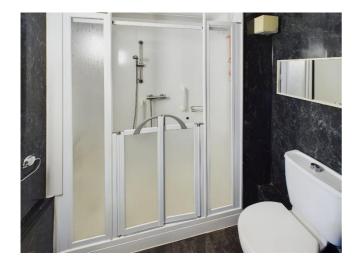

**Bedroom** Fitted wardrobe, emergency 'Careline' emergency pull cord, electric storage heater and double-glazed window to front.

**Shower Room** Wide walk-in shower enclosure, sink set on vanity unit, low flush WC, tiling to walls, air extractor unit, fan heater, 'Careline' emergency pull cord, vinyl flooring.