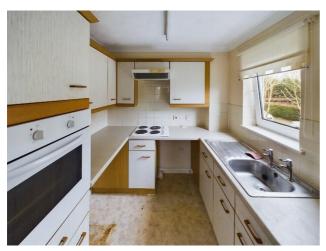

**Reception** Storage heater, 'Careline' emergency pull cord, double glazed window to front and pair of glazed doors opening to;

**Kitchen** Range of wall and base units with worktop, stainless steel sink and with mixer taps, space for fridge, space & plumbing for washing machine, electric hob with hood above, built in electric oven, partially tiled walls, vinyl flooring, wall mounted fan heater and double-glazed window to side.