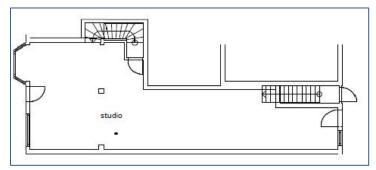

#### **Description:**

Lock up unit.

The photographs below are stock images showing the property as configured previously, with a main 'L' shaped retail area, and with the addition of a small rear room leading out to the back entrance (not depicted in the plan below).

(Note: Drawing is not to scale and is for identification purposes only)

#### **Accommodation:**

Front Area - 6.17m x 5.86m (20'3 x 19'3)

*Mid Area* − 7.16m x 3.12m average (23′6 x 10′3)

**Rear Room** – **3.35m x 2.28m (11' x 7'6)** with door to rear passageway **Lease Details:** New 10 Year FRI Lease with 5 Year Break Clause & Rent review.