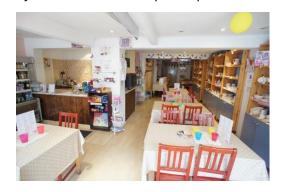

#### **Description:**

Lock up unit.

The photographs below are stock images showing the property as configured previously, with a main 'L' shaped retail area, and with the addition of a small rear room leading out to the back entrance (not depicted in the plan below).

Currently fitted with a counter top and sink in the front area, and with WC.