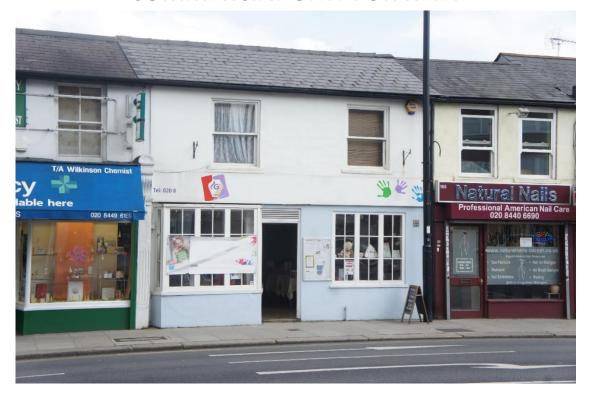

### **HIGH STREET, BARNET, HERTS EN5 5SZ**

Located at the popular Hadley Green end of the High Street (A1000), sitting amongst mainly independent traders, this commercial unit is offered to the market, with a long leasehold interest, and with vacant possession.

The area is served by public transport with buses passing the property and High Barnet underground station is approximately two thirds of a mile away.

Viewings by appointment only

To Rent: £19,000PAX
Ground Floor - Commercial space