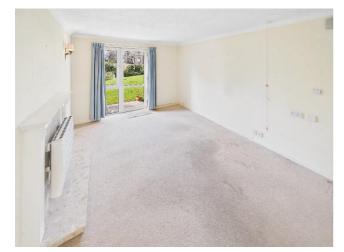

#### Reception

Decorative fireplace with electric heater. Wall lights, decorative coving, *Careline* cord, double glazed tilt & turn window & doorway to the garden. Opening through to;