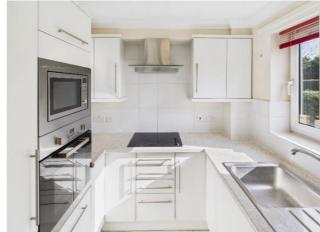

#### **Kitchen**

Modern range of fitted wall & base units with worktop, stainless steel sink & drainer with mixer tap, electric hob with hood above, oven/grill/microwave, integrated fridge freezer & dishwasher and tiled splash back.