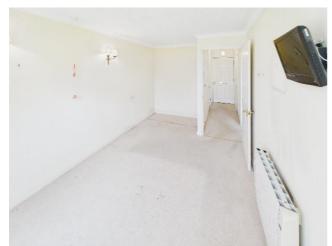

#### Reception

Decorative fireplace with electric heater. Wall lights, decorative coving, *Careline* cord, double glazed tilt & turn window & doorway to the garden. Opening through to;