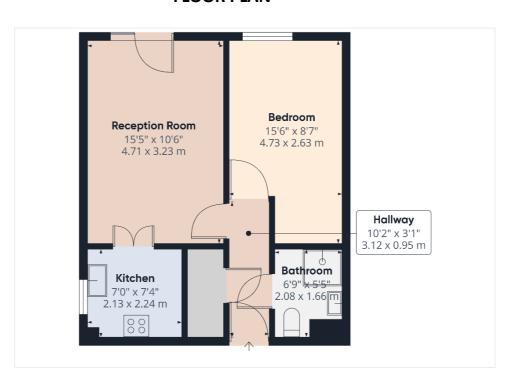

#### **FLOOR PLAN**

#### **FEATURES AND ACCOMMODATION**

ONE BEDROOM • RECEPTION • MODERN KITCHEN • SHOWER ROOM DOUBLE GLAZING • COMMUNAL LOUNGE • LAUNDRY ROOM 'CARELINE' SYSTEM GUEST SUITE AVAILABLE (at cost - must be pre-booked) • COMMUNAL GARDENS PARKING • HOUSE MANAGER

### **Entrance hallway**

Carpeted, *Careline*/intercom panel, walk-in storage cupboard with fuse board and lagged hot water cylinder. Doors leading to;

#### Reception

Decorative fireplace with electric heater. Wall lights, decorative coving, *Careline* cord, double glazed tilt & turn window & doorway to the garden. Opening through to;

#### **Kitchen**

Modern range of fitted wall & base units with worktop, stainless steel sink & drainer with mixer tap, electric hob with hood above, oven/grill/microwave, integrated fridge freezer & dishwasher and tiled splash back.

#### **Bedroom**

Electric heater, decorative coving, Careline cord, double glazed tilt & turn window overlooking garden.

#### Showerroom

Shower, WC, wash basin set on vanity unit, tiling to walls, air extractor, wall mounted electric heater, *Careline* cord.

Tenure: 125 years from 1st June 1994 (94 years remaining)

**Ground Rent:** £516 Per annum