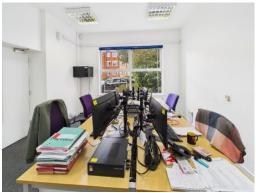

**Second Office** with radiator, AC, double glazed picture window to front and intercommunicating door opening through to;

**Break Out Room** with high level double glazed window to side.

**Please note**, there is an intercommunicating door (shown on plan) through to a separate rear office – this door will be securely closed as it is not part of the demise.