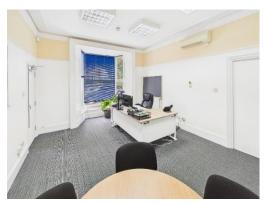

**First Office** with full height double glazed feature bay window to front with panelling, picture rail, decorative coving, radiator, plus AC unit, carpeted flooring, intercommunicating door opening to;