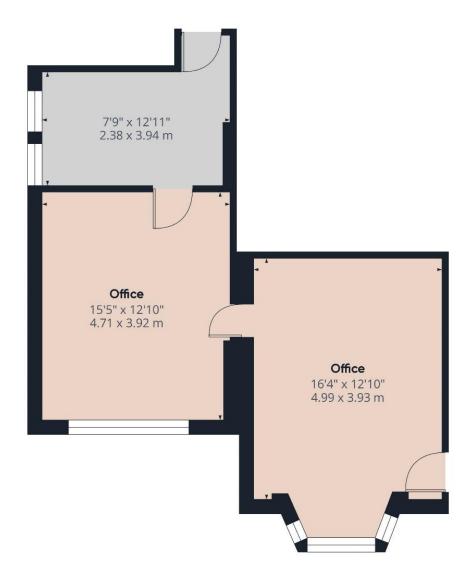

Note: Plan is not to scale – for identification purposes only.

# GIA Approximately: 538ft² (50m²)

PARTNERS: BR MAUNDER TAYLOR FRICS MAE, MH MAUNDER TAYLOR MSc FRICS FIRPM, RG MAUNDER TAYLOR AMAE MRICS MIRPM ASSOCIATES: SE MAUNDER TAYLOR MIRPM ASSOCIATES: SE MAUNDER TAYLOR MIRPM ASSOCIATES. BA EWEN MNAEA, JD MELLOR DipSurv Pract

**First Office** with full height double glazed feature bay window to front with panelling, picture rail, decorative coving, radiator, plus AC unit, carpeted flooring, intercommunicating door opening to;

**Second Office** with radiator, AC, double glazed picture window to front and intercommunicating door opening through to;

**Break Out Room** with high level double glazed window to side.

**Please note**, there is an intercommunicating door (shown on plan) through to a separate rear office – this door will be securely closed as it is not part of the demise.