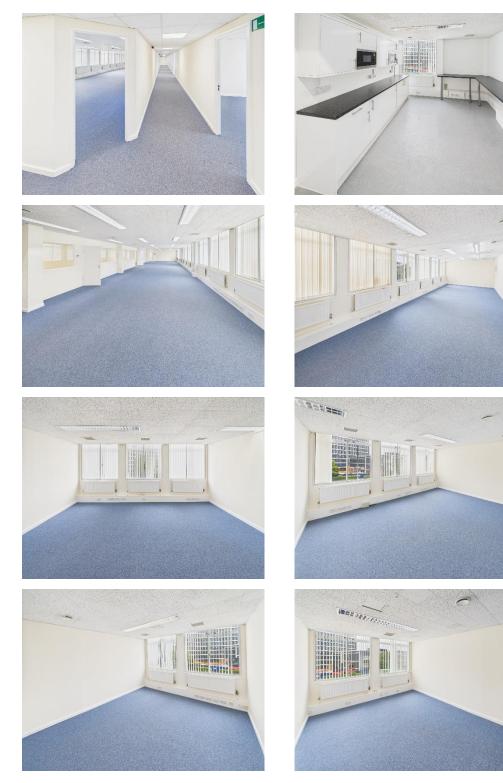

### Gross Internal Area: 3,353ft<sup>2</sup> (311.5 m<sup>2</sup>)

- First Floor Offices
- 4 Car Parking Spaces
- New FRI Lease full terms to be agreed (the lease is to be granted out of the security of the Landlord & Tenant Act 1954)
- Passenger Lift
- Intercom

- Shared WC Facilities approached from 1<sup>st</sup> floor landing
- Secure Parking
- 24-hour access
- Own Kitchen/Staff Room
- Air Conditioning