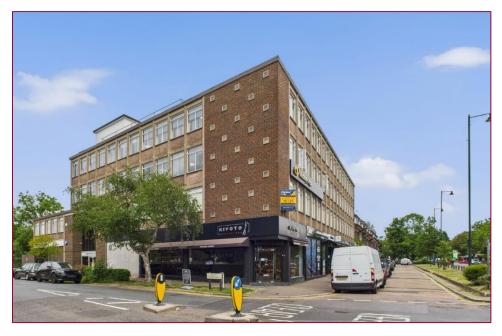

## SUITE 1a, FIRST FLOOR, NORTHSIDE HOUSE, MOUNT PLEASANT, COCKFOSTERS, EN4 9EB

Situated at the end of a parade of shops almost opposite to Cockfosters underground station (Piccadilly Line). Cockfosters is well served by further transport facilities and there are a number of cafés restaurants & independent traders in the immediate area.

### Gross Internal Area: 3,353ft<sup>2</sup> (311.5 m<sup>2</sup>)

- First Floor Offices
- 4 Car Parking Spaces
- New FRI Lease full terms to be agreed (the lease is to be granted out of the security of the Landlord & Tenant Act 1954)
- Passenger Lift
- Intercom