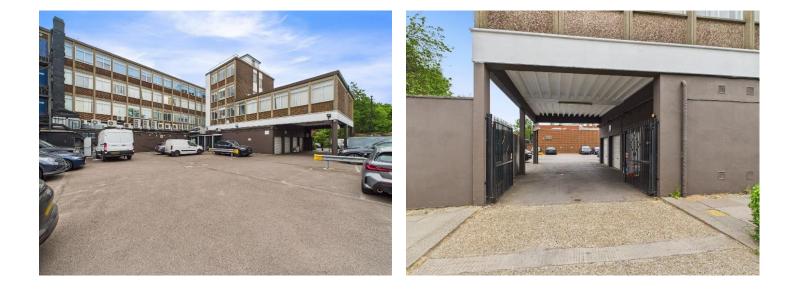

### Gross Internal Area: 3,353ft<sup>2</sup> (311.5 m<sup>2</sup>)

- First Floor Offices
- 4 Car Parking Spaces
- New FRI Lease full terms to be agreed (the lease is to be granted out of the security of the Landlord & Tenant Act 1954)
- Passenger Lift
- Intercom

- Shared WC Facilities approached from 1<sup>st</sup> floor landing
- Secure Parking
- 24-hour access
- Own Kitchen/Staff Room
- Air Conditioning