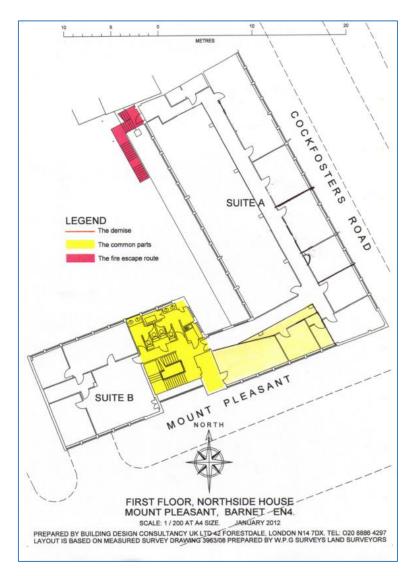

### Plan is for identification purposes only

The plan gives an indicative layout of Suite A. <u>Please note</u>: to make the demised area secure, the entrance doors to the demise will be relocated a few metres along the corridor – none of the rooms shown in the plan will be altered.

## Gross Internal Area: 3,353ft<sup>2</sup> (311.5 m<sup>2</sup>)

PARTNERS: BR MAUNDER TAYLOR FRICS MAE, MH MAUNDER TAYLOR MSc FRICS FIRPM, RG MAUNDER TAYLOR AMAE MRICS MIRPM ASSOCIATES: SE MAUNDER TAYLOR MIRPM AssocRICS, BA EWEN MNAEA, JD MELLOR DipSurv Pract